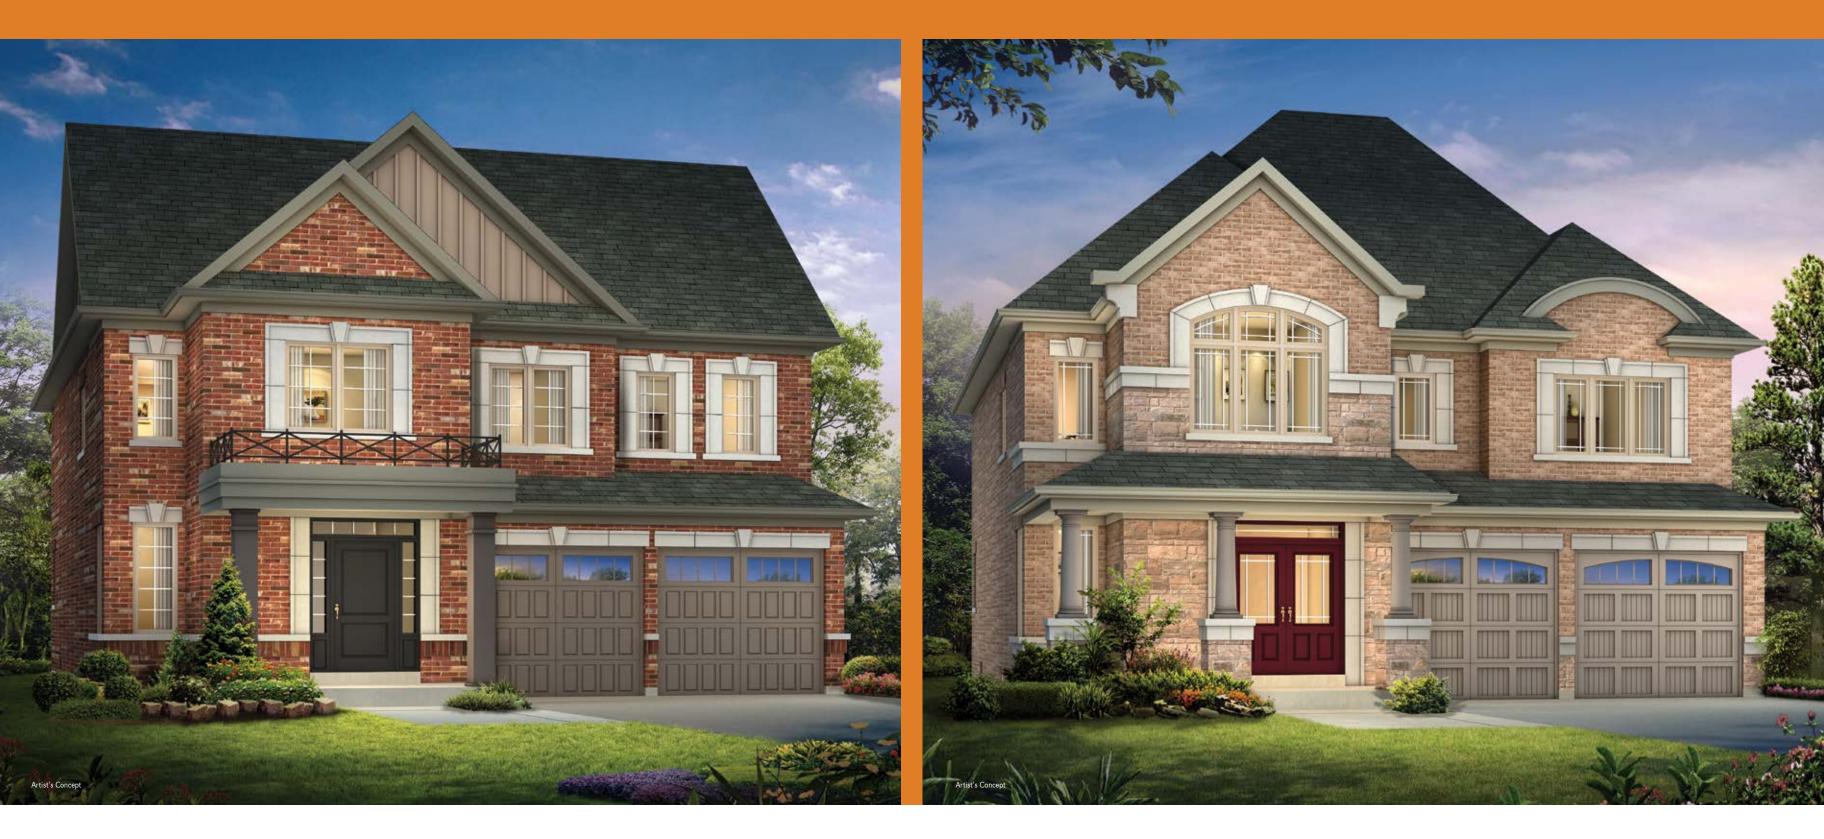

## The Maplewood

Elevation A ~ 2,393 Square Feet

Elevation B ~ 2,376 Square Feet

\*All drawings are artist's concept and may vary slightly from the final product. Actual usable floor space may vary from stated area and square footage has been calculated based on usable living space according to Tarion rules and does not include garage or unfinished basement areas. Drawings may show optional features which may not be included in the base price. Bulkheads and box outs may be required as chases for plumbing and mechanical. Garage man door location may vary subject to grade. The number of interior and exterior steps may vary from what's shown based on individual lot grading conditions. E. & O. E. \_RFCC20200417\_20200821\_R1