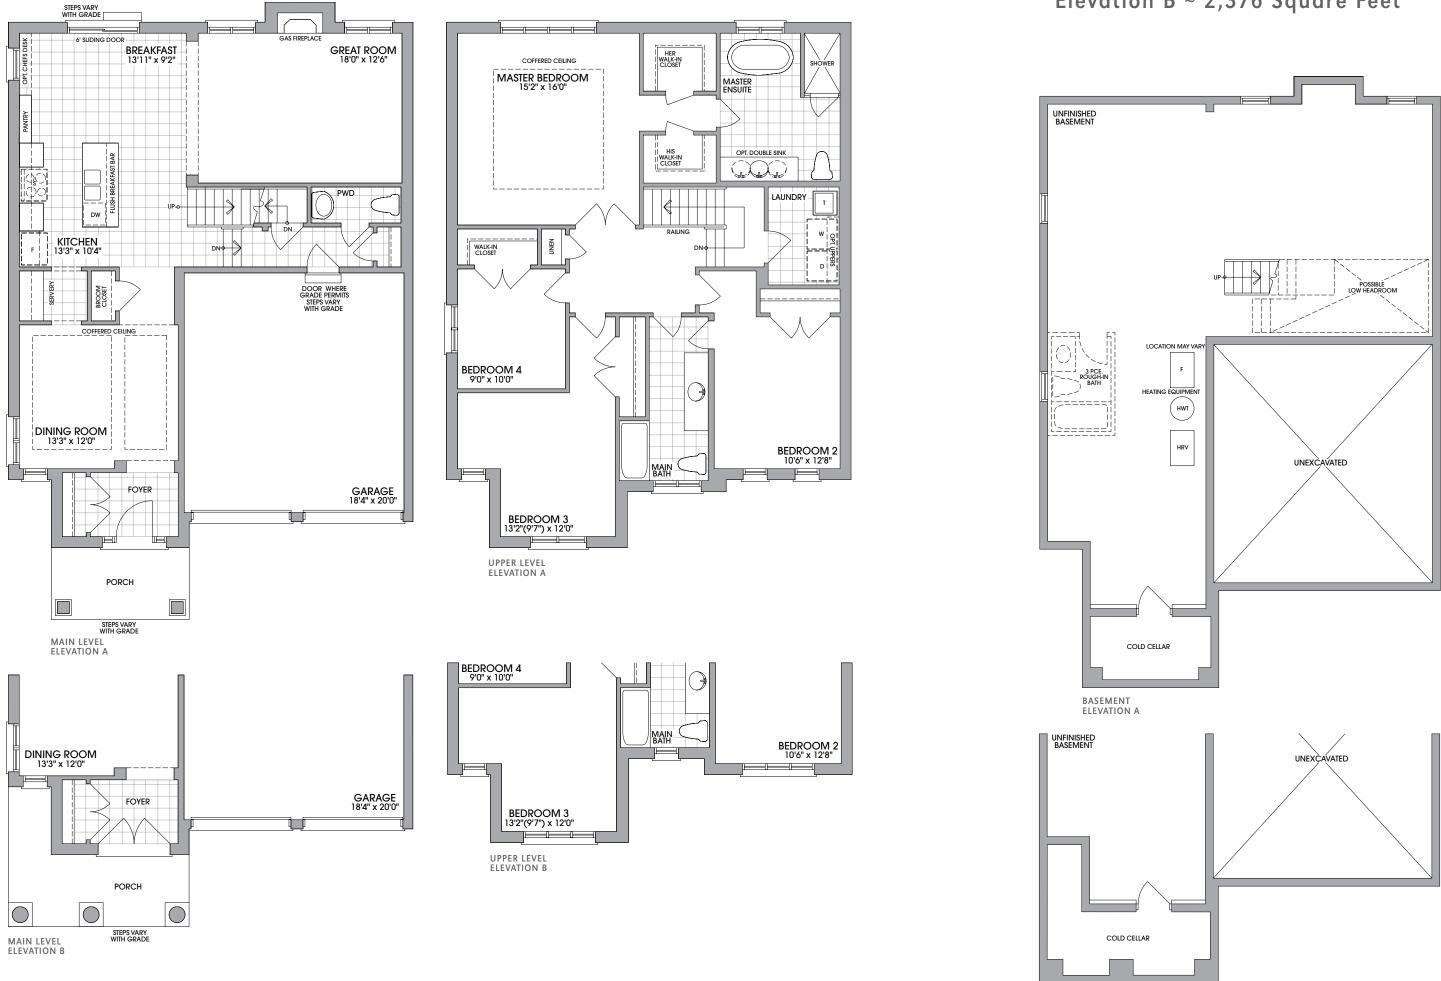

## The Maplewood

Elevation A ~ 2,393 Square Feet

Elevation B ~ 2,376 Square Feet

\*All drawings are artist's concept and may vary slightly from the final product. Actual usable floor space may vary from stated area and square footage has been calculated based on usable living space according to Tarion rules and does not include garage or unfinished basement areas. Drawings may show optional features which may not be included in the base price. Bulkheads and box outs may be required as chases for plumbing and mechanical. Garage man door location may vary subject to grade. The number of interior and exterior steps may vary from what's shown based on individual lot grading conditions. E. & O. E. \_RFCC20200417\_20200821\_R1

BASEMENT ELEVATION B

Elevation A ~ 2,393 Square Feet

Elevation B ~ 2,376 Square Feet